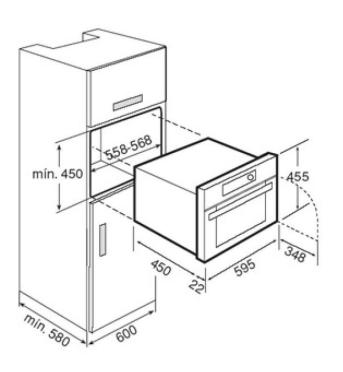

# **HK 930 S**

### Steam oven

## **Product description**

- Steam oven
- 4 cooking functions
- Digital display
- Capacity: 32/35 litres (net/gross)
- Stainless steel (fingerprint proof)
- Temperature range: 40°-80°-100°C
- External steam generator
- 4 cooking levels
- Defrost function
- 1.2 litres water tank
- Forced ventilation
- Indicators for: automatic timescale and lack of water
- Double glass door
- Inox tray supports
- Door opening security disconnection
- Children safety block
- 2 rectangular stainless steel trays (20 and 40 mm depth)
- Country of origin: Portugal





### **External Dimensions**

- H 455 mm
- W 595 mm
- D 472 mm

## **Electric Connection – Technical Features**

Voltage (V) 220-240

Maximum connection rating (W) 1500

Cable connection length (cm) 110