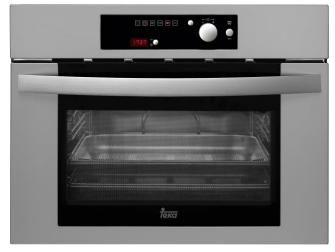

## **Product description**

- Steam oven
- 4 cooking functions
- Digital display
- Capacity: 32/35 litres (net/gross)
- Stainless steel (fingerprint proof)
- Temperature range: 40°-80°-100°C
- External steam generator
- 4 cooking levels
- Defrost function
- 1.2 litres water tank
- Forced ventilation
- Indicators for: automatic timescale and lack of water
- Double glass door
- Inox tray supports
- Door opening security disconnection
- Children safety block
- 2 rectangular stainless steel trays (20 and 40 mm depth)
- Country of origin: Portugal